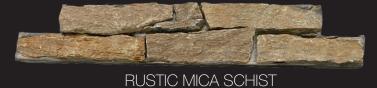

## PRODUCT DETAILS

| No. of Colours            | 4                      |
|---------------------------|------------------------|
| Material                  | NATURAL STONE          |
| Panel Size 1/2 Panel Size | 600x200mm<br>600x100mm |
| Corner Size               | 350x200x200mm          |
| Thickness                 | 30mm - 50mm            |
| Uses                      | Walls, features areas  |

## **COLOURS**

CREAMY TRAVERTONE

GOLD LÍMESTONE

Telephone: 1300 100 246 Email: sales@decorstone.com.au