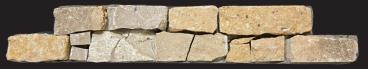

## PRODUCT DETAILS

| No. of Colours            | 4                      |
|---------------------------|------------------------|
| Material                  | NATURAL STONE          |
| Panel Size 1/2 Panel Size | 600x200mm<br>600x100mm |
| Corner Size               | 350x200x200mm          |
| Thickness                 | 30mm - 50mm            |
| Uses                      | Walls, features areas  |

## **COLOURS**

CREAMY TRAVERTONE

GOLD LÍMESTONE

Telephone: 1300 100 246 Email: sales@decorstone.com.au