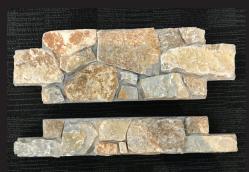

## PRODUCT DETAILS

| No. of Colours            | 4                      |
|---------------------------|------------------------|
| Material                  | NATURAL STONE          |
| Panel Size 1/2 Panel Size | 600x200mm<br>600x100mm |
| Corner Size               | 350x200x200mm          |
| Thickness                 | 30mm - 50mm            |
| Uses                      | Walls, features areas  |

Easy to install panels, fixed to the desired surface with cementious adhesives, providing quick installation with a natural appearance.

COMPLETED SECTION

600 X 200MM AND 600 X 100MM ½ PANELS

CORNER PIECE