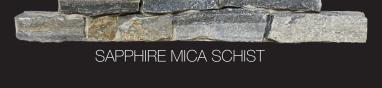

## PRODUCT DETAILS

| No. of Colours            | 4                      |
|---------------------------|------------------------|
| Material                  | NATURAL STONE          |
| Panel Size 1/2 Panel Size | 600x200mm<br>600x100mm |
| Corner Size               | 350x200x200mm          |
| Thickness                 | 30mm - 50mm            |
| Uses                      | Walls, features areas  |

## **COLOURS**

CREAMY TRAVERTONE

GOLD LÍMESTONE

Telephone: 1300 100 246 Email: sales@decorstone.com.au