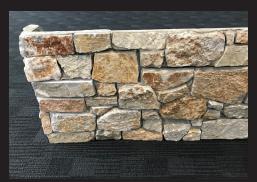

Easy to install panels, fixed to the desired surface with cementious adhesives, providing quick installation with a natural appearance.

COMPLETED SECTION

600 X 200MM AND 600 X 100MM ½ PANELS

CORNER PIECE

CORNER PROFILE