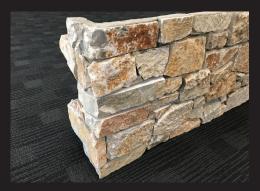

## dry stone modular wall panels

Dry Stone Wall Cladding Panels are preformed modules comprising of multiple stones set into a continuous concrete mortar panel. Dry Stone Modular Wall Panels allow you to achieve the strong sophisticated look of a Dry Stone wall with significant savings in both time and expense. The availability of wrap around corners that match allows for an effortless continuous appearance.

Easy to install panels, fixed to the desired surface with cementious adhesives, providing quick installation with a natural appearance.

COMPLETED SECTION

600 X 200MM AND 600 X 100MM ½ PANELS

CORNER PIECE

CORNER PROFILE