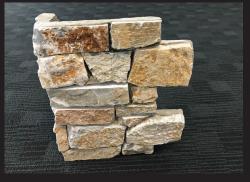

Easy to install panels, fixed to the desired surface with cementious adhesives, providing quick installation with a natural appearance.

COMPLETED SECTION

600 X 200MM AND 600 X 100MM ½ PANELS

CORNER PIECE