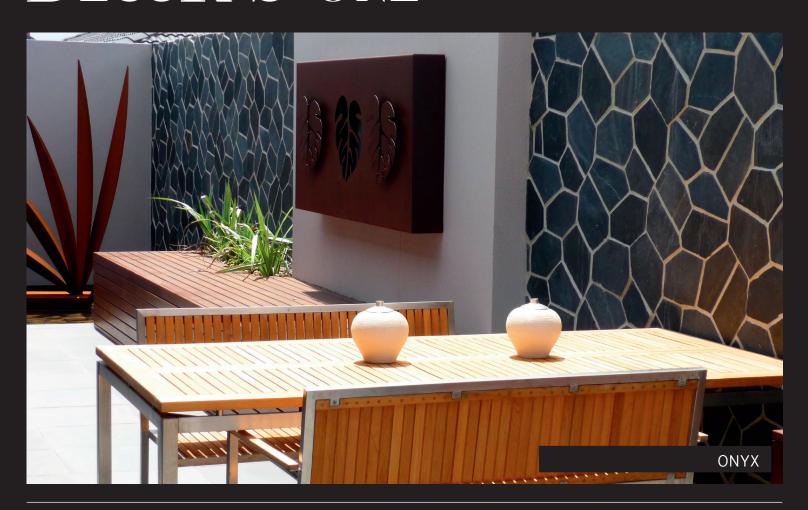

www.decorstone.com.au

| Material | SLATE: BISQUE, ONYX, RUSSET SANDSTONE: SANDSTONE<br>BASALT: LAVA |
|----------|------------------------------------------------------------------|
| Uses     | WALLS, PILLARS, FLOORS, FEATURE AREAS                            |

COLOUR RANGE\*

INSTALLATION TIP: Apply a coat of sealer before grouting. It makes cleaning easier.

**BISQUE** 

ONYX

**RUSSET** 

SANDSTONE

LAVA

\*Colour variations may occur due to being natural stone