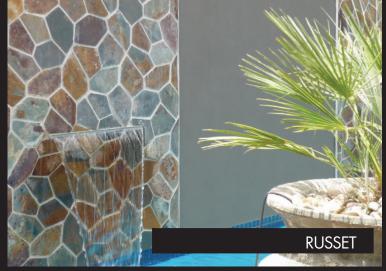

www.decorstone.com.au

| Material | SLATE: BISQUE, ONYX, RUSSET SANDSTONE: SANDSTONE<br>BASALT: LAVA |
|----------|------------------------------------------------------------------|
| Uses     | WALLS, PILLARS, FLOORS, FEATURE AREAS                            |

COLOUR RANGE\*

INSTALLATION TIP: Apply a coat of sealer before grouting. It makes cleaning easier.

**BISQUE** 

ONYX

**RUSSET** 

SANDSTONE

LAVA

\*Colour variations may occur due to being natural stone