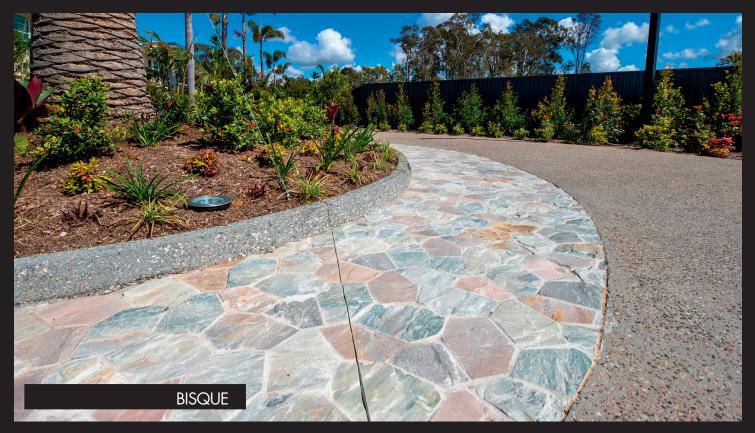

www.decorstone.com.au

| Material | SLATE: BISQUE, ONYX, RUSSET SANDSTONE: SANDSTONE<br>BASALT: LAVA |
|----------|------------------------------------------------------------------|
| Uses     | WALLS, PILLARS, FLOORS, FEATURE AREAS                            |

COLOUR RANGE\*

INSTALLATION TIP: Apply a coat of sealer before grouting. It makes cleaning easier.

**BISQUE** 

ONYX

**RUSSET** 

SANDSTONE

LAVA

\*Colour variations may occur due to being natural stone