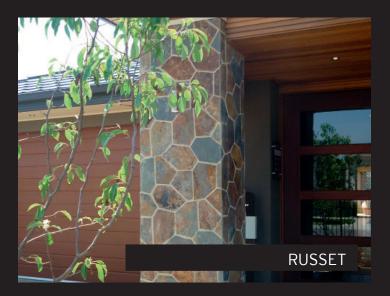

www.decorstone.com.au

| Material | SLATE: BISQUE, ONYX, RUSSET SANDSTONE: SANDSTONE<br>BASALT: LAVA |
|----------|------------------------------------------------------------------|
| Uses     | WALLS, PILLARS, FLOORS, FEATURE AREAS                            |

COLOUR RANGE\*

INSTALLATION TIP: Apply a coat of sealer before grouting. It makes cleaning easier.

**BISQUE** 

ONYX

**RUSSET** 

SANDSTONE

LAVA

\*Colour variations may occur due to being natural stone